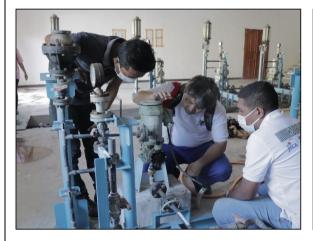

Situation of investigating a malfunctioned chemical dosing pump.

Situation of conducting a field survey of lower water pressure.