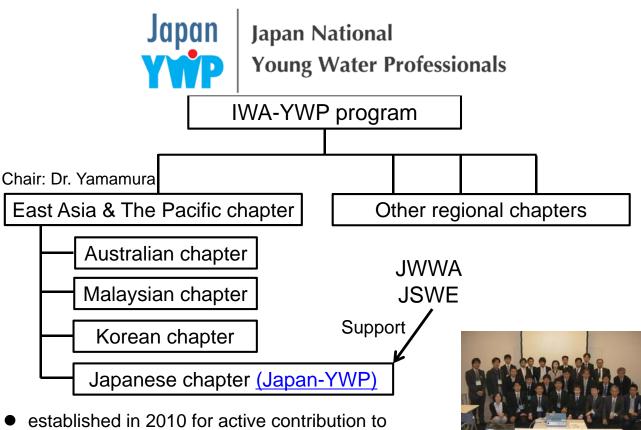

# What is YWP?

- ◆ IWA (International Water Association)
  - Global network of water professionals
  - Young Water Professionals (YWP) program:
     To assist students and young professionals in the water sector to become global water leaders in the future
  - Activity of IWA-YWP
    - Networking young water professionals
    - Providing opportunities for research, discussion, and career development
  - > IWA-YWP Events
    - IWA Asia-Pacific Young Water Professionals Conference
    - IWA International Young Water Professionals Conference

academic research and practical action associated with water issues.

Kick-off symposium 3

# **Japan-YWP: Steering committee**

Chair: N. Kishida (NIPH)

Vice-chair: H. Nakazono (JFE Engineering )

#### University

H. Sakai (Univ. of Tokyo)

Y. Asada (Kyoto Univ.)

H. Yamamura (Chuo Univ.)

M. Oshiki (NNCT)

#### Research Inst./Org.

A. Yamamoto (Osaka City-PHES)

T. Onodera (NIES)

T. Kakimoto (CESS)

#### **Private Sectors**

T. Seki *(METAWATER)*K. Matsubara *(Nissuicon)*Shoichi Sano (Mizuho IR)

#### **Advisors**

Prof. Furumai *(Univ. of Tokyo)*Mr. Matsui / Mr. Sakuma *(JWWA)* 

#### Government/Waterworks

N. Moritani (Ministry of Env)

T. Miyamomto (Ichikawa city)

F. Nishu (JWWA)

K. Yamashita (JSWA)

9