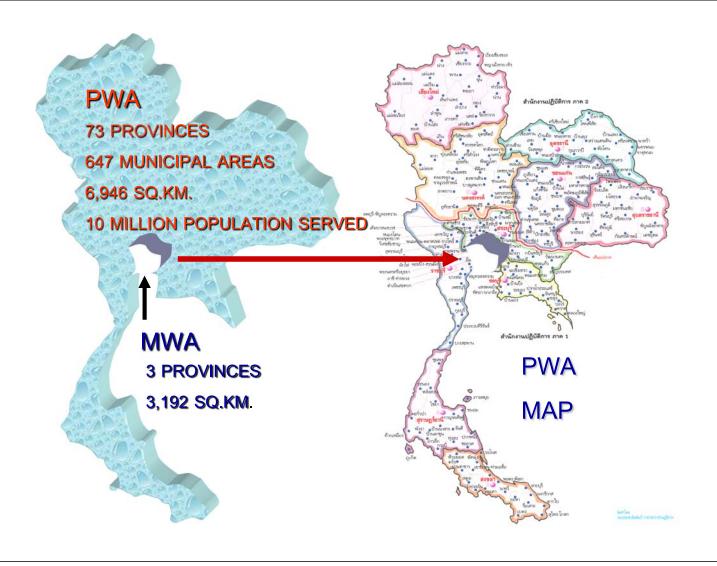

#### Metropolitan Waterworks Authority (MWA)

Bangkok, Nonthaburi and Samutprakarn

Totally 3,192 square kilometers

18 Branch offices

Served 2.1 million meters (12 Million People)

#### Provincial Waterworks Authority (PWA)

5 regional , 10 areas , 234 Waterworks

73 Provinces

served 3.7 Million
Connections

All Provincial City