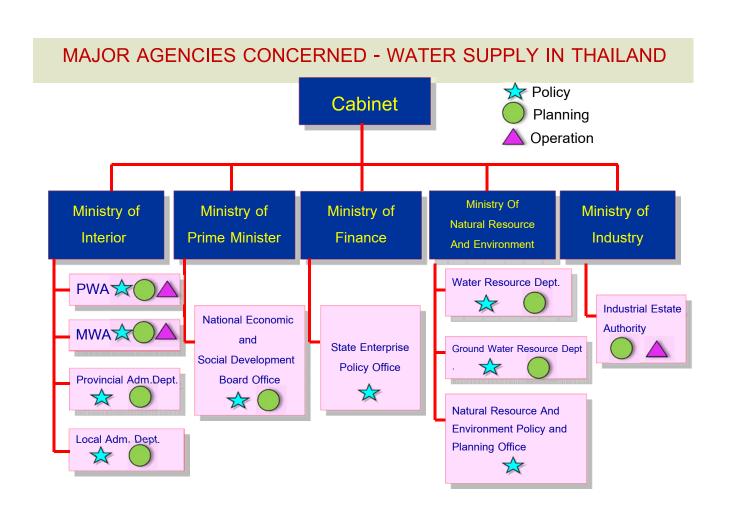

#### Metropolitan Waterworks Authority (MWA)

Bangkok, Nonthaburi and Samutprakarn

Totally 3,192 square kilometers

18 Branch offices

Served 2.1 million meters (12 Million People)

#### Provincial Waterworks Authority (PWA)

5 regional , 10 areas , 234 Waterworks

73 Provinces

served 3.7 Million
Connections

All Provincial City