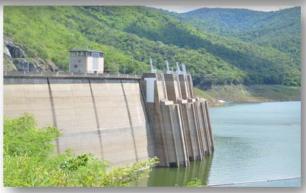

#### **Thailand Water Situation**

Area 513,120 km<sup>2</sup>

Water Basin
 25 basins

• Average annual rainfall 1,573 mm,

Water from rainfall 733,000 MCY

Surface water (Runoff) 213,000 MCY

Reservior capacity 76,000 MCM

Av. water/population 3,287 m3/person

UN standard serious water shortage
 <1,000 m3/person</li>

MCY - Million Cu.M. per year

MCM - Million Cu.M.