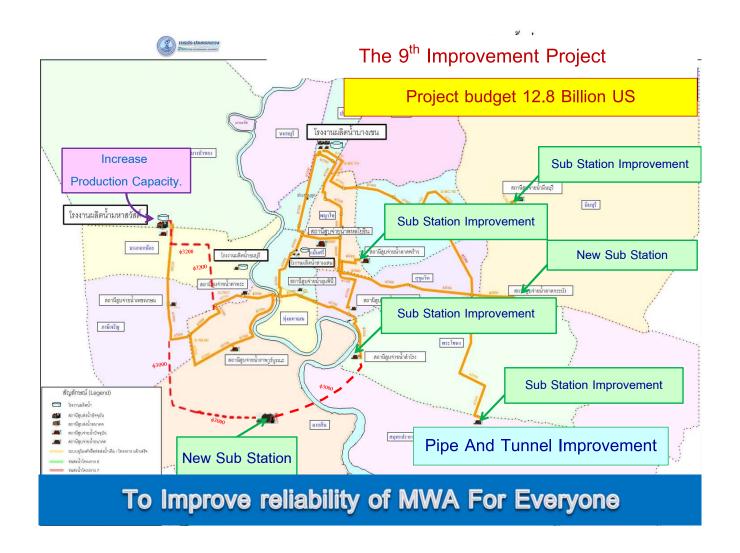

#### Metropolitan Waterworks Authority (MWA)

Bangkok, Nonthaburi and Samutprakarn

Totally 3,192 square kilometers

18 Branch offices

Served 2.1 million meters (12 Million People)

### MWA OPERATION HIGHLIGHT YR 2014

| •WATER PRODUCTION (MCY)           | 1,797.8 |
|-----------------------------------|---------|
| •WATER SALES (MCY)                | 1,377.2 |
| •SERVICE AREA (Sq.km.)            | 2,250   |
| •NO.OF CONNECTION (Million)       | 2.17    |
| AVERAGE WATER CHARGE (Baht/cu.m.) | 12.00   |
| •NO.OF STAFFS                     | 5,347   |
|                                   |         |