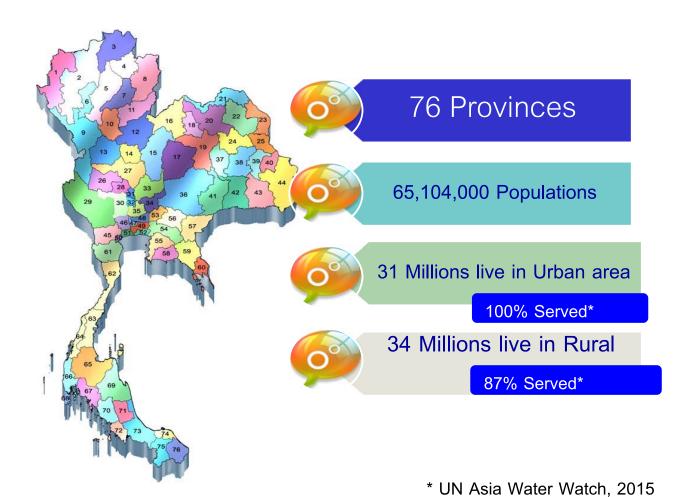

#### **Thailand Water Situation**

Area 513,120 km<sup>2</sup>

Water Basin
 25 basins

• Average annual rainfall 1,573 mm,

Water from rainfall 733,000 MCY

Surface water (Runoff) 213,000 MCY

Reservior capacity 76,000 MCM

Av. water/population 3,287 m3/person

UN standard serious water shortage
 <1,000 m3/person</li>

MCY - Million Cu.M. per year

MCM - Million Cu.M.

#### Provincial Waterworks Authority (PWA)

5 regional , 10 areas , 234 Waterworks

73 Provinces

served 3.7 Million
Connections

All Provincial City

#### **PWA STATISTICS YR 2014**

| •NO. OF WATERWORKS         | 234    |
|----------------------------|--------|
| •NO. OF CONNECTIONS(MILL.) | 3.7    |
| MILL. PERSONS SERVED       | ~11.50 |
| •NO. OF STAFF              | 6,458  |
| •WATER PRODUCED (MCY)      | 704    |
| •WATER SOLD (MCY)          | 474    |
| •TARIFF RATE (BAHT/CU.M.)  | 10     |
| •REVENUE (M.BAHT)          | 4,740  |