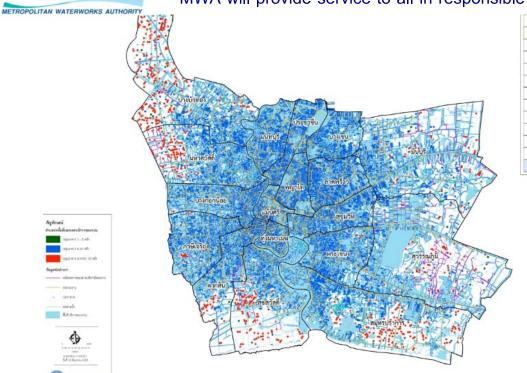

MWA will provide service to all in responsible area in 2018

การประปานครทลวง

| 27N           | 20757 |
|---------------|-------|
| สะสมเพิ       | 2706  |
| युग्धीभा      | 15    |
| quaried       | 2643  |
| ברוזרב(ובווקו | 5363  |
| กพาเร้าว      | 64    |
| มีนบุรี       | 1599  |
| มหาสวัสที่    | 2658  |
| เมริกษิกา     | 514   |
| พระโสเล       | 50    |
| บางบัวทอง     | 6550  |
| DUMEN         | 30    |
| นาเกลกฉัดย    | 40    |

Seeking Cooperation from Municipalities

To provide MWA water services to everyone.