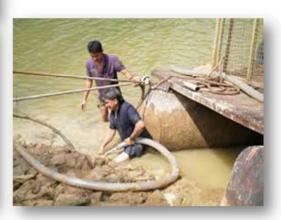

#### PWA DROUGHT TACKLE PLAN

- Synchronize Data and Cooperate with RID
- Maintain services for all branches

Fully Prepared Water Trucks for Emergency Shortage